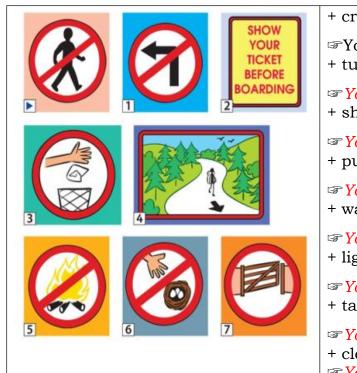

## 2.Look at the signs and write sentences with must and mustn't.

- + cross the road
- Tou mustn't cross the road
- + turn left
- ☞ You mustn't turn left.
- + show your ticket
- *ு* You must show your ticket.
- + put the litter in the bin
- You must put the litter in the bin.
- + walk on the path
- *™* You must walk on the path.
- + light fires
- ☞ You mustn't light fires.
- + take bird's egg
- ☞ You mustn't take bird's egg.
- + close the gates behind you
- You must close the gates behind you.