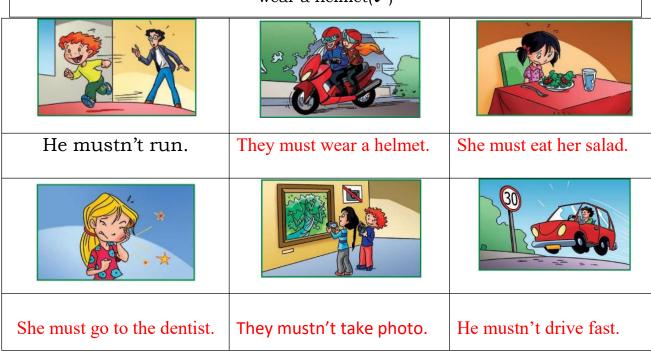

### 1.Look ,choose and write with must or mustn't .

drive fast (x) eat her salad ( $\checkmark$ ) go to the dentist ( $\checkmark$ ) run (x) take photo (x) wear a helmet( $\checkmark$ )